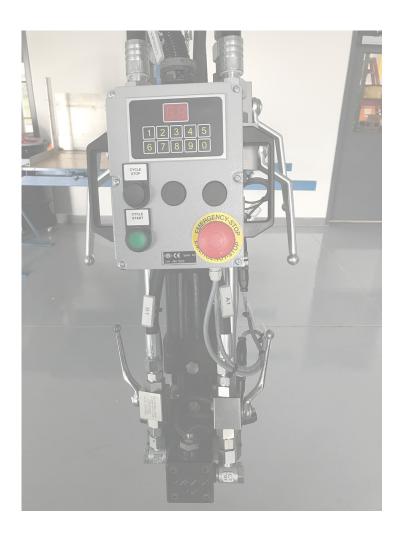

## **ECOPLUS 100**

## High pressure metering machine

| Location                                 | BU North America (Pittsburgh)                                |
|------------------------------------------|--------------------------------------------------------------|
| Try Before You Buy                       | No                                                           |
| Number of components                     | 2                                                            |
| Mixhead type/size                        | Y2K 12/18                                                    |
| Mixhead injector type/size               | Standard injectors                                           |
| Max. total output (pumps)  <br>A:B = 1:1 | 8,7-22,5 gal/m (549-1420 cm³/s), each pump fixed @ 33 cc/rev |
| Max. total output (mixhead)              | 757-4164 cm <sup>3</sup> /s                                  |
| Max. processing temperature              | 40°C (104°F)                                                 |
| Work tank capacity                       | 100 I (26,42 gal) each                                       |
| Main applications                        | Manufacturing of rigid and flexible PU foam                  |
| Operating time                           | O hours (new)                                                |
| Voltage                                  | 480 VAC                                                      |
| Pressure vessel directive(s)             | ASME                                                         |
| Equipment (extracts)                     | Mixhead pendant, boom                                        |
| Available from                           | SOLD                                                         |