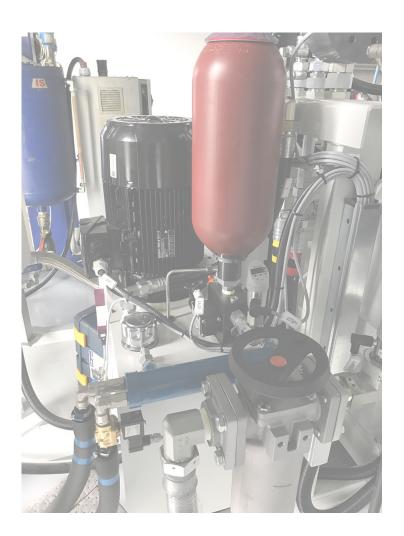

## **ECOPLUS 100**

## High pressure metering machine

| Location                                 | BU North America (Pittsburgh)                                |
|------------------------------------------|--------------------------------------------------------------|
| Try Before You Buy                       | No                                                           |
| Number of components                     | 2                                                            |
| Mixhead type/size                        | Y2K 12/18                                                    |
| Mixhead injector type/size               | Standard injectors                                           |
| Max. total output (pumps)  <br>A:B = 1:1 | 8,7-22,5 gal/m (549-1420 cm³/s), each pump fixed @ 33 cc/rev |
| Max. total output (mixhead)              | 757-4164 cm <sup>3</sup> /s                                  |
| Max. processing temperature              | 40°C (104°F)                                                 |
| Work tank capacity                       | 100 I (26,42 gal) each                                       |
| Main applications                        | Manufacturing of rigid and flexible PU foam                  |
| Operating time                           | O hours (new)                                                |
| Voltage                                  | 480 VAC                                                      |
| Pressure vessel directive(s)             | ASME                                                         |
| Equipment (extracts)                     | Mixhead pendant, boom                                        |
| Available from                           | SOLD                                                         |