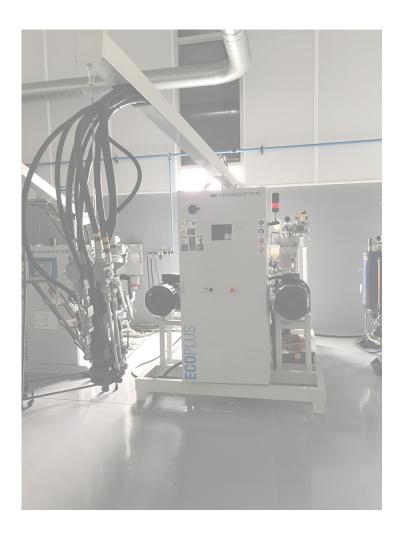

## **ECOPLUS 100**

## High pressure metering machine

| Location                                 | BU North America (Pittsburgh)                                |
|------------------------------------------|--------------------------------------------------------------|
| Try Before You Buy                       | No                                                           |
| Number of components                     | 2                                                            |
| Mixhead type/size                        | Y2K 12/18                                                    |
| Mixhead injector type/size               | Standard injectors                                           |
| Max. total output (pumps)  <br>A:B = 1:1 | 8,7-22,5 gal/m (549-1420 cm³/s), each pump fixed @ 33 cc/rev |
| Max. total output (mixhead)              | 757-4164 cm <sup>3</sup> /s                                  |
| Max. processing temperature              | 40°C (104°F)                                                 |
| Work tank capacity                       | 100 I (26,42 gal) each                                       |
| Main applications                        | Manufacturing of rigid and flexible PU foam                  |
| Operating time                           | O hours (new)                                                |
| Voltage                                  | 480 VAC                                                      |
| Pressure vessel directive(s)             | ASME                                                         |
| Equipment (extracts)                     | Mixhead pendant, boom                                        |
| Available from                           | SOLD                                                         |