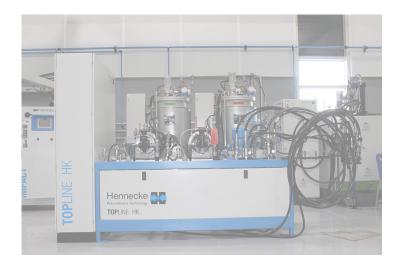

## **TOPLINE HK 270/270**

## High Pressure Metering Machine

| Location                                 | BU North America (Pittsburgh)             |
|------------------------------------------|-------------------------------------------|
| Number of components                     | 2                                         |
| Mixhead type/size                        | MT 12-2                                   |
| Mixhead injector type/size               | Constant pressure injectors               |
| Controls                                 | Allen Bradley                             |
| Max. total output (pumps)  <br>A:B = 1:1 | 540 cm³/s (8,6 gal/m)                     |
| Max. total output (mixhead)              | 300 cm³/s                                 |
| Max. processing temperature              | 122°F (50°C)                              |
| Work tank capacity                       | 250 I (66,04 gal) each                    |
| Main applications                        | Covers the most demanding PU applications |
| Operating time                           | 0 hours (new)                             |
| Voltage                                  | 480 VAC                                   |
| Full load amps                           | 59 A                                      |
| Pressure vessel directive(s)             | ASME                                      |
| Equipment (extracts)                     | Mixhed pendant, closed loop control       |
| Available from                           | SOLD                                      |