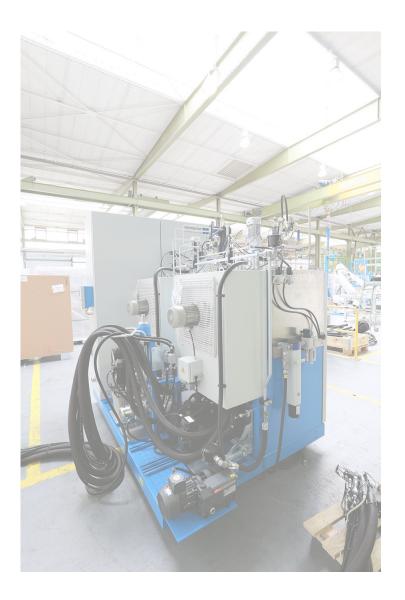

## **STEAMLINE**

## High Pressure Metering Machine

| Location                                 | BU Germany (Sankt Augustin)                                                          |
|------------------------------------------|--------------------------------------------------------------------------------------|
| Number of components                     | 2                                                                                    |
| Mixhead type/size                        | MT6                                                                                  |
| Mixhead injector type/size               | Constant pressure injectors                                                          |
| Max. total output (pumps)  <br>A:B = 1:1 | 80 cm <sup>3</sup> /s (1,3 gal/m), @50 Hz (A:B = 1:1)                                |
| Max. total output (mixhead)              | 50 cm³/s                                                                             |
| Max. processing temperature              | 50-100 °C (122-212 °F), adjustable                                                   |
| Work tank capacity                       | 30 I (7,93 gal)                                                                      |
| Main applications                        | Production of transparent and resistant polyurethane coatings for decor applications |
| Year of manufacture                      | 2017                                                                                 |
| Operating time                           | approx. 4.500 shots (04/2020)                                                        |
| Voltage                                  | 400V@50 Hz                                                                           |
| Pressure vessel directive(s)             | EU                                                                                   |
| Equipment (extracts)                     | Axial piston pump and plunger pump to process additives, fillers and colors          |
| Available from                           | SOLD                                                                                 |