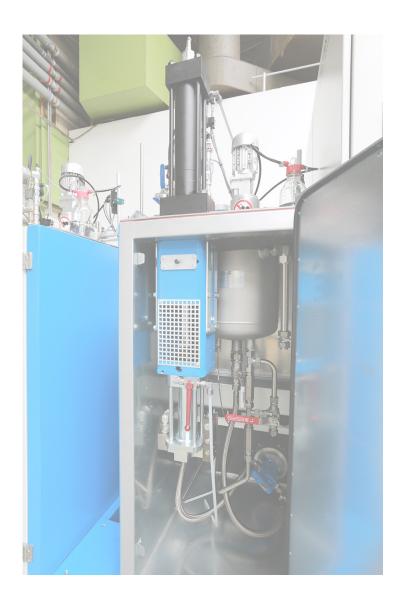

## **STEAMLINE**

## High Pressure Metering Machine

| Location                                 | BU Germany (Sankt Augustin)                                                          |
|------------------------------------------|--------------------------------------------------------------------------------------|
| Number of components                     | 2                                                                                    |
| Mixhead type/size                        | MT6                                                                                  |
| Mixhead injector type/size               | Constant pressure injectors                                                          |
| Max. total output (pumps)  <br>A:B = 1:1 | 80 cm <sup>3</sup> /s (1,3 gal/m), @50 Hz (A:B = 1:1)                                |
| Max. total output (mixhead)              | 50 cm³/s                                                                             |
| Max. processing temperature              | 50-100 °C (122-212 °F), adjustable                                                   |
| Work tank capacity                       | 30 I (7,93 gal)                                                                      |
| Main applications                        | Production of transparent and resistant polyurethane coatings for decor applications |
| Year of manufacture                      | 2017                                                                                 |
| Operating time                           | approx. 4.500 shots (04/2020)                                                        |
| Voltage                                  | 400V@50 Hz                                                                           |
| Pressure vessel directive(s)             | EU                                                                                   |
| Equipment (extracts)                     | Axial piston pump and plunger pump to process additives, fillers and colors          |
| Available from                           | SOLD                                                                                 |