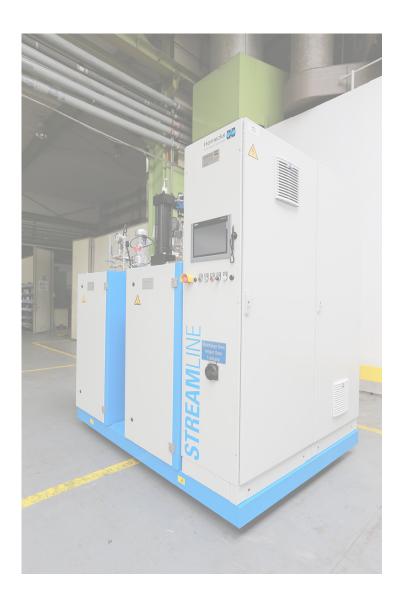

## **STEAMLINE**

## High Pressure Metering Machine

| Location                                 | BU Germany (Sankt Augustin)                                                          |
|------------------------------------------|--------------------------------------------------------------------------------------|
| Number of components                     | 2                                                                                    |
| Mixhead type/size                        | MT6                                                                                  |
| Mixhead injector type/size               | Constant pressure injectors                                                          |
| Max. total output (pumps)  <br>A:B = 1:1 | 80 cm <sup>3</sup> /s (1,3 gal/m), @50 Hz (A:B = 1:1)                                |
| Max. total output (mixhead)              | 50 cm³/s                                                                             |
| Max. processing temperature              | 50-100 °C (122-212 °F), adjustable                                                   |
| Work tank capacity                       | 30 I (7,93 gal)                                                                      |
| Main applications                        | Production of transparent and resistant polyurethane coatings for decor applications |
| Year of manufacture                      | 2017                                                                                 |
| Operating time                           | approx. 4.500 shots (04/2020)                                                        |
| Voltage                                  | 400V@50 Hz                                                                           |
| Pressure vessel directive(s)             | EU                                                                                   |
| Equipment (extracts)                     | Axial piston pump and plunger pump to process additives, fillers and colors          |
| Available from                           | SOLD                                                                                 |