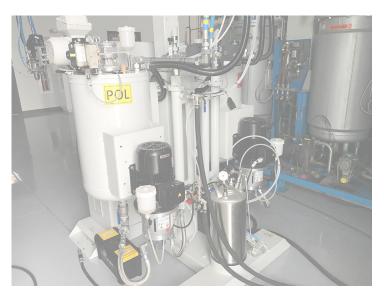

## **IMPACT 6**

## Low Pressure Metering Machine

| Location                                 | BU North America (Pittsburgh)                                |
|------------------------------------------|--------------------------------------------------------------|
| Number of components                     | 2                                                            |
| Mixhead type/size                        | ULTIMIX C12                                                  |
| Mixhead injector type/size               | Variable (toolbox provided)                                  |
| Controls                                 | Allen Bradley                                                |
| Max. total output (pumps)  <br>A:B = 1:1 | 100 cm³/s (1,6 gal/m), both pumps                            |
| Max. total output (mixhead)              | 200 cm³/s                                                    |
| Max. processing temperature              | 40°C (104°F)                                                 |
| Work tank capacity                       | 100 I (26,42 gal) each                                       |
| Main applications                        | Manufacture of rigid (low output rates) and flexible PU foam |
| Operating time                           | O hours (new)                                                |
| Voltage                                  | 480 VAC                                                      |
| Full load amps                           | 20 A                                                         |
| Pressure vessel directive(s)             | N/A                                                          |
| Equipment (extracts)                     | Mixhead pendant, boom                                        |
| Available from                           | directly                                                     |