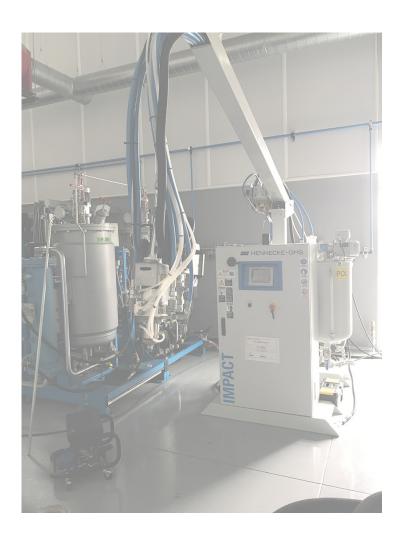

## **IMPACT 6**

## Low Pressure Metering Machine

| Location                                 | BU North America (Pittsburgh)                                |
|------------------------------------------|--------------------------------------------------------------|
| Number of components                     | 2                                                            |
| Mixhead type/size                        | ULTIMIX C12                                                  |
| Mixhead injector type/size               | Variable (toolbox provided)                                  |
| Controls                                 | Allen Bradley                                                |
| Max. total output (pumps)  <br>A:B = 1:1 | 100 cm³/s (1,6 gal/m), both pumps                            |
| Max. total output (mixhead)              | 200 cm³/s                                                    |
| Max. processing temperature              | 40°C (104°F)                                                 |
| Work tank capacity                       | 100 I (26,42 gal) each                                       |
| Main applications                        | Manufacture of rigid (low output rates) and flexible PU foam |
| Operating time                           | O hours (new)                                                |
| Voltage                                  | 480 VAC                                                      |
| Full load amps                           | 20 A                                                         |
| Pressure vessel directive(s)             | N/A                                                          |
| Equipment (extracts)                     | Mixhead pendant, boom                                        |
| Available from                           | directly                                                     |