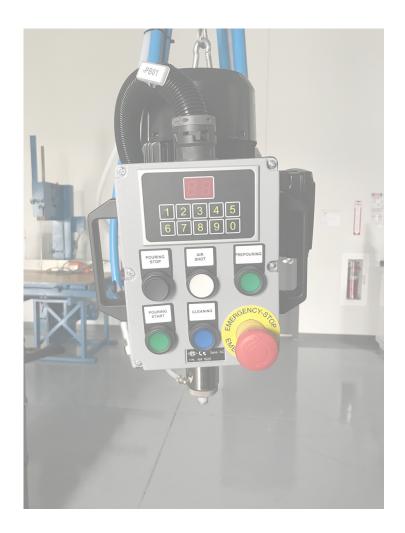

## **IMPACT 6**

## Low Pressure Metering Machine

| Location                                 | BU North America (Pittsburgh)                                |
|------------------------------------------|--------------------------------------------------------------|
| Number of components                     | 2                                                            |
| Mixhead type/size                        | ULTIMIX C12                                                  |
| Mixhead injector type/size               | Variable (toolbox provided)                                  |
| Controls                                 | Allen Bradley                                                |
| Max. total output (pumps)  <br>A:B = 1:1 | 100 cm³/s (1,6 gal/m), both pumps                            |
| Max. total output (mixhead)              | 200 cm³/s                                                    |
| Max. processing temperature              | 40°C (104°F)                                                 |
| Work tank capacity                       | 100 I (26,42 gal) each                                       |
| Main applications                        | Manufacture of rigid (low output rates) and flexible PU foam |
| Operating time                           | O hours (new)                                                |
| Voltage                                  | 480 VAC                                                      |
| Full load amps                           | 20 A                                                         |
| Pressure vessel directive(s)             | N/A                                                          |
| Equipment (extracts)                     | Mixhead pendant, boom                                        |
| Available from                           | directly                                                     |