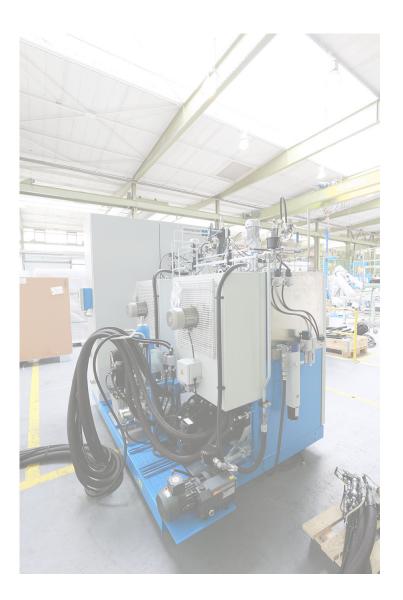

## **STEAMLINE**

## High Pressure Metering Machine

| Location                                 | BU Germany (Sankt Augustin)                                                          |
|------------------------------------------|--------------------------------------------------------------------------------------|
| Number of components                     | 2                                                                                    |
| Mixhead type/size                        | MT6                                                                                  |
| Mixhead injector type/size               | Constant pressure injectors                                                          |
| Max. total output (pumps)  <br>A:B = 1:1 | 80 cm <sup>3</sup> /s (1,3 gal/m), @50 Hz (A:B = 1:1)                                |
| Max. total output (mixhead)              | 50 cm³/s                                                                             |
| Max. processing temperature              | 50-100 °C (122-212 °F), adjustable                                                   |
| Work tank capacity                       | 30 I (7,93 gal)                                                                      |
| Main applications                        | Production of transparent and resistant polyurethane coatings for decor applications |
| Year of manufacture                      | 2017                                                                                 |
| Operating time                           | approx. 4.500 shots (04/2020)                                                        |
| Voltage                                  | 400V@50 Hz                                                                           |
| Pressure vessel directive(s)             | EU                                                                                   |
| Equipment (extracts)                     | Axial piston pump and plunger pump to process additives, fillers and colors          |
| Available from                           | SOLD                                                                                 |