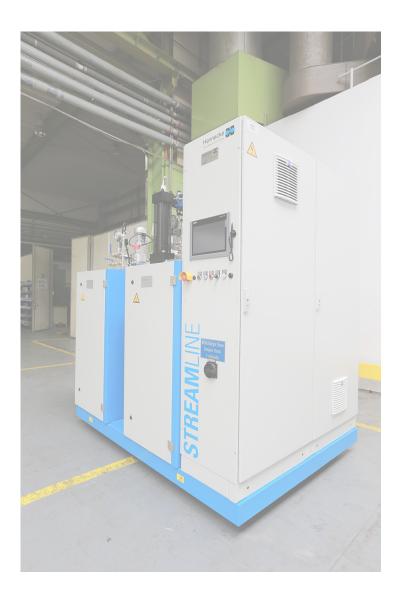

## **STEAMLINE**

## High Pressure Metering Machine

| Location                                 | BU Germany (Sankt Augustin)                                                          |
|------------------------------------------|--------------------------------------------------------------------------------------|
| Number of components                     | 2                                                                                    |
| Mixhead type/size                        | MT6                                                                                  |
| Mixhead injector type/size               | Constant pressure injectors                                                          |
| Max. total output (pumps)  <br>A:B = 1:1 | 80 cm <sup>3</sup> /s (1,3 gal/m), @50 Hz (A:B = 1:1)                                |
| Max. total output (mixhead)              | 50 cm³/s                                                                             |
| Max. processing temperature              | 50-100 °C (122-212 °F), adjustable                                                   |
| Work tank capacity                       | 30 I (7,93 gal)                                                                      |
| Main applications                        | Production of transparent and resistant polyurethane coatings for decor applications |
| Year of manufacture                      | 2017                                                                                 |
| Operating time                           | approx. 4.500 shots (04/2020)                                                        |
| Voltage                                  | 400V@50 Hz                                                                           |
| Pressure vessel directive(s)             | EU                                                                                   |
| Equipment (extracts)                     | Axial piston pump and plunger pump to process additives, fillers and colors          |
| Available from                           | SOLD                                                                                 |