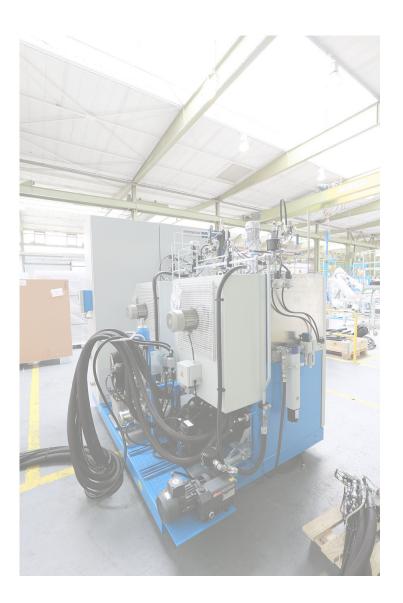

## **STEAMLINE**

## High Pressure Metering Machine

| Location                                 | BU Germany (Sankt Augustin)                                                          |
|------------------------------------------|--------------------------------------------------------------------------------------|
| Number of components                     | 2                                                                                    |
| Mixhead type/size                        | MT6                                                                                  |
| Mixhead injector type/size               | Constant pressure injectors                                                          |
| Max. total output (pumps)  <br>A:B = 1:1 | 80 cm <sup>3</sup> /s (1,3 gal/m), @50 Hz (A:B = 1:1)                                |
| Max. total output (mixhead)              | 50 cm³/s                                                                             |
| Max. processing temperature              | 50-100 °C (122-212 °F), adjustable                                                   |
| Work tank capacity                       | 30 I (7,93 gal)                                                                      |
| Main applications                        | Production of transparent and resistant polyurethane coatings for decor applications |
| Year of manufacture                      | 2017                                                                                 |
| Operating time                           | approx. 4.500 shots (04/2020)                                                        |
| Voltage                                  | 400V@50 Hz                                                                           |
| Pressure vessel directive(s)             | EU                                                                                   |
| Equipment (extracts)                     | Axial piston pump and plunger pump to process additives, fillers and colors          |
| Available from                           | SOLD                                                                                 |