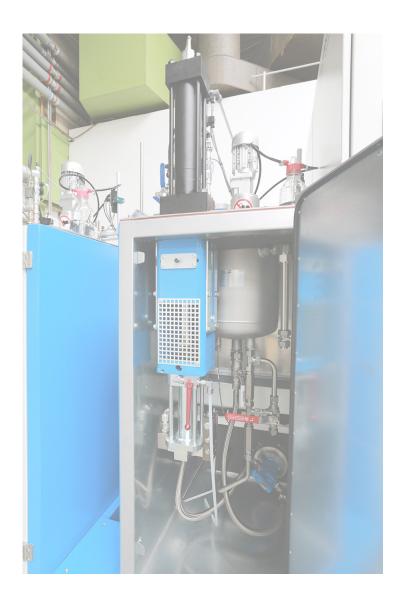

## **STEAMLINE**

## High Pressure Metering Machine

| Location                                 | BU Germany (Sankt Augustin)                                                          |
|------------------------------------------|--------------------------------------------------------------------------------------|
| Number of components                     | 2                                                                                    |
| Mixhead type/size                        | MT6                                                                                  |
| Mixhead injector type/size               | Constant pressure injectors                                                          |
| Max. total output (pumps)  <br>A:B = 1:1 | 80 cm <sup>3</sup> /s (1,3 gal/m), @50 Hz (A:B = 1:1)                                |
| Max. total output (mixhead)              | 50 cm³/s                                                                             |
| Max. processing temperature              | 50-100 °C (122-212 °F), adjustable                                                   |
| Work tank capacity                       | 30 I (7,93 gal)                                                                      |
| Main applications                        | Production of transparent and resistant polyurethane coatings for decor applications |
| Year of manufacture                      | 2017                                                                                 |
| Operating time                           | approx. 4.500 shots (04/2020)                                                        |
| Voltage                                  | 400V@50 Hz                                                                           |
| Pressure vessel directive(s)             | EU                                                                                   |
| Equipment (extracts)                     | Axial piston pump and plunger pump to process additives, fillers and colors          |
| Available from                           | SOLD                                                                                 |