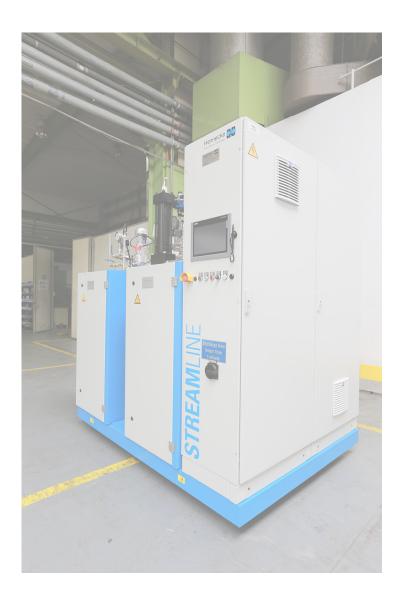

## **STEAMLINE**

## High Pressure Metering Machine

| Location                                 | BU Germany (Sankt Augustin)                                                          |
|------------------------------------------|--------------------------------------------------------------------------------------|
| Number of components                     | 2                                                                                    |
| Mixhead type/size                        | MT6                                                                                  |
| Mixhead injector type/size               | Constant pressure injectors                                                          |
| Max. total output (pumps)  <br>A:B = 1:1 | 80 cm <sup>3</sup> /s (1,3 gal/m), @50 Hz (A:B = 1:1)                                |
| Max. total output (mixhead)              | 50 cm³/s                                                                             |
| Max. processing temperature              | 50-100 °C (122-212 °F), adjustable                                                   |
| Work tank capacity                       | 30 I (7,93 gal)                                                                      |
| Main applications                        | Production of transparent and resistant polyurethane coatings for decor applications |
| Year of manufacture                      | 2017                                                                                 |
| Operating time                           | approx. 4.500 shots (04/2020)                                                        |
| Voltage                                  | 400V@50 Hz                                                                           |
| Pressure vessel directive(s)             | EU                                                                                   |
| Equipment (extracts)                     | Axial piston pump and plunger pump to process additives, fillers and colors          |
| Available from                           | SOLD                                                                                 |