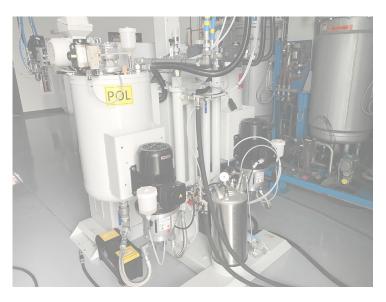

## Low Pressure Metering Machine

| Location                                 | BU North America (Pittsburgh)                                |
|------------------------------------------|--------------------------------------------------------------|
| Number of components                     | 2                                                            |
| Mixhead type/size                        | ULTIMIX C12                                                  |
| Mixhead injector type/size               | Variable (toolbox provided)                                  |
| Controls                                 | Allen Bradley                                                |
| Max. total output (pumps)  <br>A:B = 1:1 | 100 cm³/s (1,6 gal/m), both pumps                            |
| Max. total output (mixhead)              | 200 cm³/s                                                    |
| Max. processing temperature              | 40°C (104°F)                                                 |
| Work tank capacity                       | 100 I (26,42 gal) each                                       |
| Main applications                        | Manufacture of rigid (low output rates) and flexible PU foam |
| Operating time                           | O hours (new)                                                |
| Voltage                                  | 480 VAC                                                      |
| Full load amps                           | 20 A                                                         |
| Pressure vessel directive(s)             | N/A                                                          |
| Equipment (extracts)                     | Mixhead pendant, boom                                        |
| Available from                           | directly                                                     |