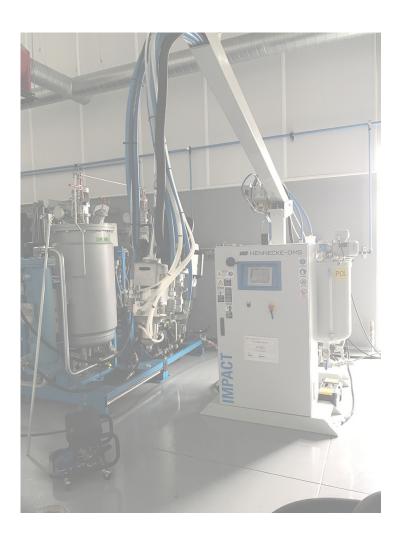

## **IMPACT 6**

## Low Pressure Metering Machine

| Location                                 | BU North America (Pittsburgh)                                |
|------------------------------------------|--------------------------------------------------------------|
| Number of components                     | 2                                                            |
| Mixhead type/size                        | ULTIMIX C12                                                  |
| Mixhead injector type/size               | Variable (toolbox provided)                                  |
| Controls                                 | Allen Bradley                                                |
| Max. total output (pumps)  <br>A:B = 1:1 | 100 cm³/s (1,6 gal/m), both pumps                            |
| Max. total output (mixhead)              | 200 cm³/s                                                    |
| Max. processing temperature              | 40°C (104°F)                                                 |
| Work tank capacity                       | 100 I (26,42 gal) each                                       |
| Main applications                        | Manufacture of rigid (low output rates) and flexible PU foam |
| Operating time                           | O hours (new)                                                |
| Voltage                                  | 480 VAC                                                      |
| Full load amps                           | 20 A                                                         |
| Pressure vessel directive(s)             | N/A                                                          |
| Equipment (extracts)                     | Mixhead pendant, boom                                        |
| Available from                           | directly                                                     |