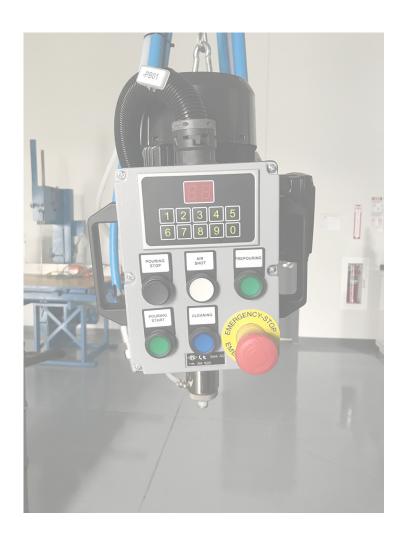

## Low Pressure Metering Machine

| Location                                 | BU North America (Pittsburgh)                                |
|------------------------------------------|--------------------------------------------------------------|
| Number of components                     | 2                                                            |
| Mixhead type/size                        | ULTIMIX C12                                                  |
| Mixhead injector type/size               | Variable (toolbox provided)                                  |
| Controls                                 | Allen Bradley                                                |
| Max. total output (pumps)  <br>A:B = 1:1 | 100 cm³/s (1,6 gal/m), both pumps                            |
| Max. total output (mixhead)              | 200 cm³/s                                                    |
| Max. processing temperature              | 40°C (104°F)                                                 |
| Work tank capacity                       | 100 I (26,42 gal) each                                       |
| Main applications                        | Manufacture of rigid (low output rates) and flexible PU foam |
| Operating time                           | O hours (new)                                                |
| Voltage                                  | 480 VAC                                                      |
| Full load amps                           | 20 A                                                         |
| Pressure vessel directive(s)             | N/A                                                          |
| Equipment (extracts)                     | Mixhead pendant, boom                                        |
| Available from                           | directly                                                     |