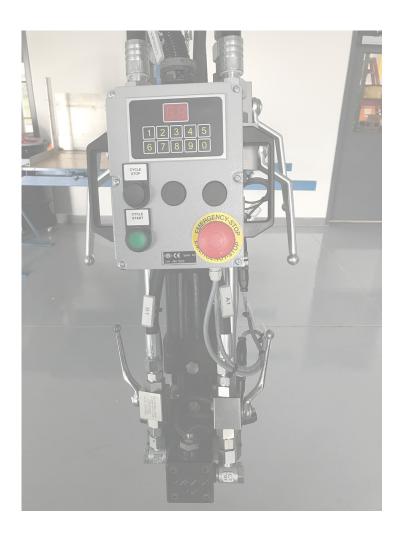

## **ECOPLUS 100**

## High pressure metering machine

| Location                                 | BU North America (Pittsburgh)                                |
|------------------------------------------|--------------------------------------------------------------|
| Try Before You Buy                       | No                                                           |
| Number of components                     | 2                                                            |
| Mixhead type/size                        | Y2K 12/18                                                    |
| Mixhead injector type/size               | Standard injectors                                           |
| Max. total output (pumps)  <br>A:B = 1:1 | 8,7-22,5 gal/m (549-1420 cm³/s), each pump fixed @ 33 cc/rev |
| Max. total output (mixhead)              | 757-4164 cm³/s                                               |
| Max. processing temperature              | 40°C (104°F)                                                 |
| Work tank capacity                       | 100 I (26,42 gal) each                                       |
| Main applications                        | Manufacturing of rigid and flexible PU foam                  |
| Operating time                           | O hours (new)                                                |
| Voltage                                  | 480 VAC                                                      |
| Pressure vessel directive(s)             | ASME                                                         |
| Equipment (extracts)                     | Mixhead pendant, boom                                        |
| Available from                           | SOLD                                                         |