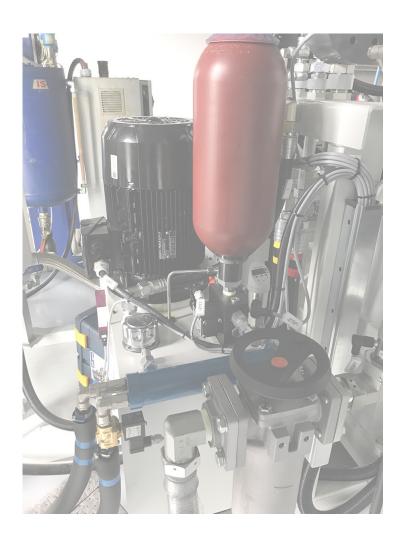

## **ECOPLUS 100**

## High pressure metering machine

| Location                                 | BU North America (Pittsburgh)                                |
|------------------------------------------|--------------------------------------------------------------|
| Try Before You Buy                       | No                                                           |
| Number of components                     | 2                                                            |
| Mixhead type/size                        | Y2K 12/18                                                    |
| Mixhead injector type/size               | Standard injectors                                           |
| Max. total output (pumps)  <br>A:B = 1:1 | 8,7-22,5 gal/m (549-1420 cm³/s), each pump fixed @ 33 cc/rev |
| Max. total output (mixhead)              | 757-4164 cm³/s                                               |
| Max. processing temperature              | 40°C (104°F)                                                 |
| Work tank capacity                       | 100 I (26,42 gal) each                                       |
| Main applications                        | Manufacturing of rigid and flexible PU foam                  |
| Operating time                           | O hours (new)                                                |
| Voltage                                  | 480 VAC                                                      |
| Pressure vessel directive(s)             | ASME                                                         |
| Equipment (extracts)                     | Mixhead pendant, boom                                        |
| Available from                           | SOLD                                                         |