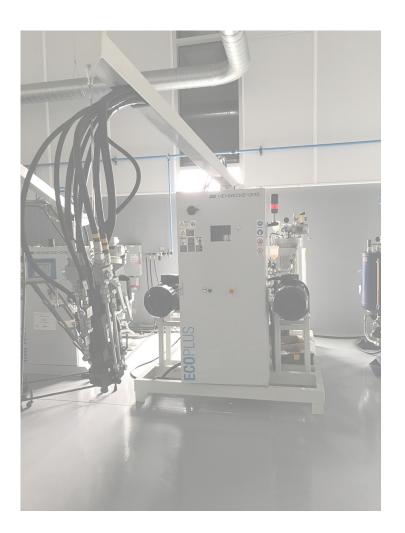

## **ECOPLUS 100**

## High pressure metering machine

| Location                                 | BU North America (Pittsburgh)                                |
|------------------------------------------|--------------------------------------------------------------|
| Try Before You Buy                       | No                                                           |
| Number of components                     | 2                                                            |
| Mixhead type/size                        | Y2K 12/18                                                    |
| Mixhead injector type/size               | Standard injectors                                           |
| Max. total output (pumps)  <br>A:B = 1:1 | 8,7-22,5 gal/m (549-1420 cm³/s), each pump fixed @ 33 cc/rev |
| Max. total output (mixhead)              | 757-4164 cm³/s                                               |
| Max. processing temperature              | 40°C (104°F)                                                 |
| Work tank capacity                       | 100 I (26,42 gal) each                                       |
| Main applications                        | Manufacturing of rigid and flexible PU foam                  |
| Operating time                           | O hours (new)                                                |
| Voltage                                  | 480 VAC                                                      |
| Pressure vessel directive(s)             | ASME                                                         |
| Equipment (extracts)                     | Mixhead pendant, boom                                        |
| Available from                           | SOLD                                                         |