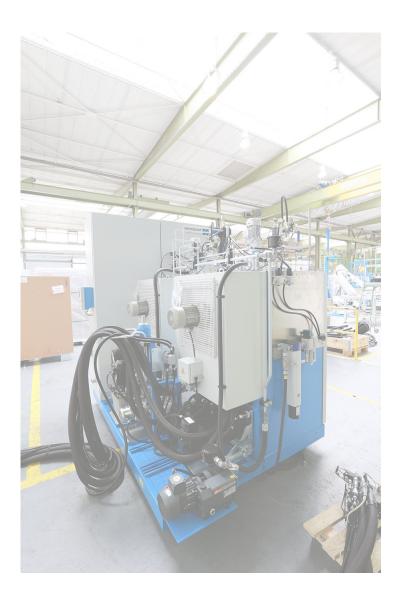

## **STEAMLINE**

## High Pressure Metering Machine

| Location                                 | BU Germany (Sankt Augustin)                                                          |
|------------------------------------------|--------------------------------------------------------------------------------------|
| Number of components                     | 2                                                                                    |
| Mixhead type/size                        | MT6                                                                                  |
| Mixhead injector type/size               | Constant pressure injectors                                                          |
| Max. total output (pumps)  <br>A:B = 1:1 | 80 cm <sup>3</sup> /s (1,3 gal/m), @50 Hz (A:B = 1:1)                                |
| Max. total output (mixhead)              | 50 cm³/s                                                                             |
| Max. processing temperature              | 50-100 °C (122-212 °F), adjustable                                                   |
| Work tank capacity                       | 30 I (7,93 gal)                                                                      |
| Main applications                        | Production of transparent and resistant polyurethane coatings for decor applications |
| Year of manufacture                      | 2017                                                                                 |
| Operating time                           | approx. 4.500 shots (04/2020)                                                        |
| Voltage                                  | 400V@50 Hz                                                                           |
| Pressure vessel directive(s)             | EU                                                                                   |
| Equipment (extracts)                     | Axial piston pump and plunger pump to process additives, fillers and colors          |
| Available from                           | SOLD                                                                                 |