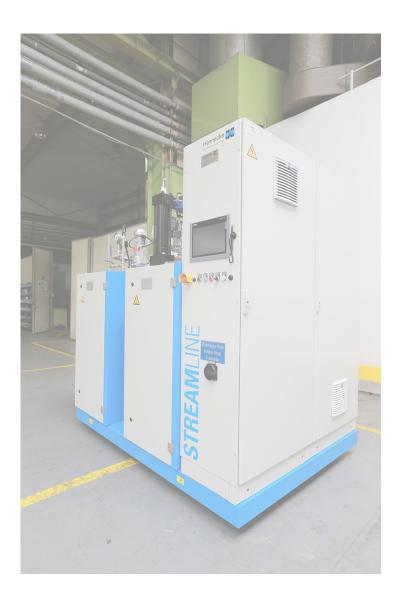

## **STEAMLINE**

## High Pressure Metering Machine

| Location                                 | BU Germany (Sankt Augustin)                                                          |
|------------------------------------------|--------------------------------------------------------------------------------------|
| Number of components                     | 2                                                                                    |
| Mixhead type/size                        | MT6                                                                                  |
| Mixhead injector type/size               | Constant pressure injectors                                                          |
| Max. total output (pumps)  <br>A:B = 1:1 | 80 cm <sup>3</sup> /s (1,3 gal/m), @50 Hz (A:B = 1:1)                                |
| Max. total output (mixhead)              | 50 cm³/s                                                                             |
| Max. processing temperature              | 50-100 °C (122-212 °F), adjustable                                                   |
| Work tank capacity                       | 30 I (7,93 gal)                                                                      |
| Main applications                        | Production of transparent and resistant polyurethane coatings for decor applications |
| Year of manufacture                      | 2017                                                                                 |
| Operating time                           | approx. 4.500 shots (04/2020)                                                        |
| Voltage                                  | 400V@50 Hz                                                                           |
| Pressure vessel directive(s)             | EU                                                                                   |
| Equipment (extracts)                     | Axial piston pump and plunger pump to process additives, fillers and colors          |
| Available from                           | SOLD                                                                                 |