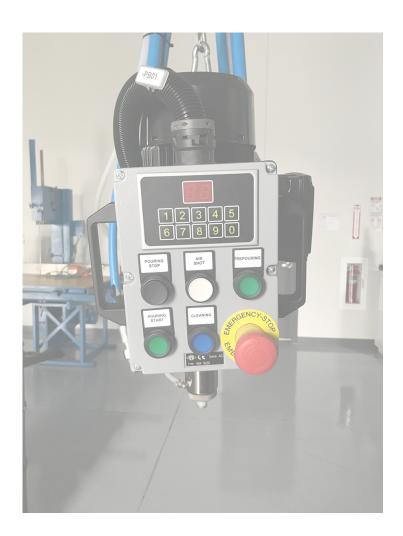

## **IMPACT 6**

## Low Pressure Metering Machine

| Location                                 | BU North America (Pittsburgh)                                |
|------------------------------------------|--------------------------------------------------------------|
| Number of components                     | 2                                                            |
| Mixhead type/size                        | ULTIMIX C12                                                  |
| Mixhead injector type/size               | Variable (toolbox provided)                                  |
| Controls                                 | Allen Bradley                                                |
| Max. total output (pumps)  <br>A:B = 1:1 | 100 cm³/s (1,6 gal/m), both pumps                            |
| Max. total output (mixhead)              | 200 cm³/s                                                    |
| Max. processing temperature              | 40°C (104°F)                                                 |
| Work tank capacity                       | 100 I (26,42 gal) each                                       |
| Main applications                        | Manufacture of rigid (low output rates) and flexible PU foam |
| Operating time                           | O hours (new)                                                |
| Voltage                                  | 480 VAC                                                      |
| Full load amps                           | 20 A                                                         |
| Pressure vessel directive(s)             | N/A                                                          |
| Equipment (extracts)                     | Mixhead pendant, boom                                        |
| Available from                           | directly                                                     |