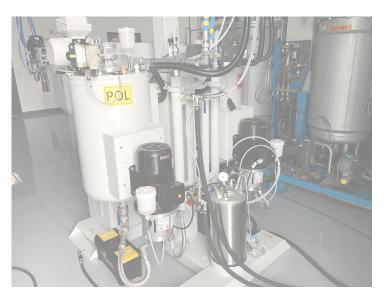

## **IMPACT 6**

## Low Pressure Metering Machine

| Location                                 | BU North America (Pittsburgh)                                |
|------------------------------------------|--------------------------------------------------------------|
| Number of components                     | 2                                                            |
| Mixhead type/size                        | ULTIMIX C12                                                  |
| Mixhead injector type/size               | Variable (toolbox provided)                                  |
| Controls                                 | Allen Bradley                                                |
| Max. total output (pumps)  <br>A:B = 1:1 | 100 cm³/s (1,6 gal/m), both pumps                            |
| Max. total output (mixhead)              | 200 cm³/s                                                    |
| Max. processing temperature              | 40°C (104°F)                                                 |
| Work tank capacity                       | 100 I (26,42 gal) each                                       |
| Main applications                        | Manufacture of rigid (low output rates) and flexible PU foam |
| Operating time                           | O hours (new)                                                |
| Voltage                                  | 480 VAC                                                      |
| Full load amps                           | 20 A                                                         |
| Pressure vessel directive(s)             | N/A                                                          |
| Equipment (extracts)                     | Mixhead pendant, boom                                        |
| Available from                           | directly                                                     |