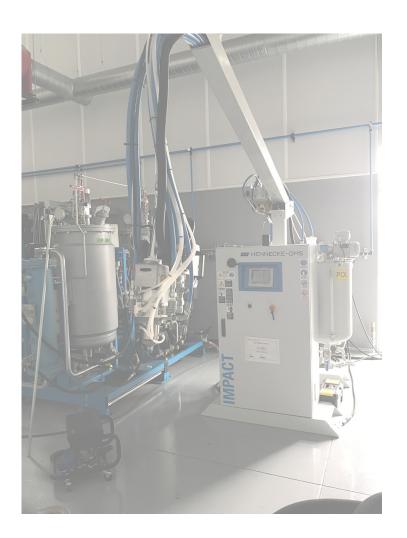

## **IMPACT 6**

## Low Pressure Metering Machine

| Location                                 | BU North America (Pittsburgh)                                |
|------------------------------------------|--------------------------------------------------------------|
| Number of components                     | 2                                                            |
| Mixhead type/size                        | ULTIMIX C12                                                  |
| Mixhead injector type/size               | Variable (toolbox provided)                                  |
| Controls                                 | Allen Bradley                                                |
| Max. total output (pumps)  <br>A:B = 1:1 | 100 cm³/s (1,6 gal/m), both pumps                            |
| Max. total output (mixhead)              | 200 cm³/s                                                    |
| Max. processing temperature              | 40°C (104°F)                                                 |
| Work tank capacity                       | 100 I (26,42 gal) each                                       |
| Main applications                        | Manufacture of rigid (low output rates) and flexible PU foam |
| Operating time                           | O hours (new)                                                |
| Voltage                                  | 480 VAC                                                      |
| Full load amps                           | 20 A                                                         |
| Pressure vessel directive(s)             | N/A                                                          |
| Equipment (extracts)                     | Mixhead pendant, boom                                        |
| Available from                           | directly                                                     |