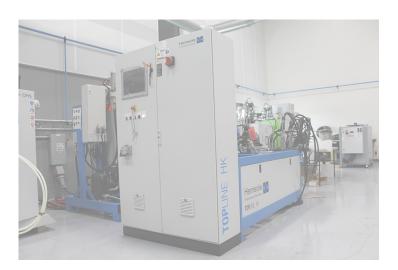

## **TOPLINE HK 270/270**

## High Pressure Metering Machine

| Location                                 | BU North America (Pittsburgh)             |
|------------------------------------------|-------------------------------------------|
| Number of components                     | 2                                         |
| Mixhead type/size                        | MT 12-2                                   |
| Mixhead injector type/size               | Constant pressure injectors               |
| Controls                                 | Allen Bradley                             |
| Max. total output (pumps)  <br>A:B = 1:1 | 540 cm³/s (8,6 gal/m)                     |
| Max. total output (mixhead)              | 300 cm³/s                                 |
| Max. processing temperature              | 122°F (50°C)                              |
| Work tank capacity                       | 250 I (66,04 gal) each                    |
| Main applications                        | Covers the most demanding PU applications |
| Operating time                           | 0 hours (new)                             |
| Voltage                                  | 480 VAC                                   |
| Full load amps                           | 59 A                                      |
| Pressure vessel directive(s)             | ASME                                      |
| Equipment (extracts)                     | Mixhed pendant, closed loop control       |
| Available from                           | SOLD                                      |