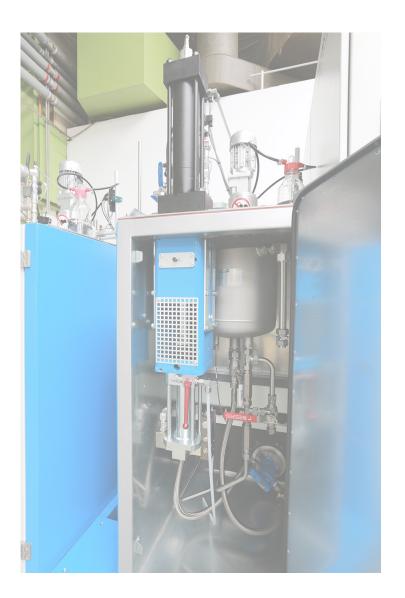

## High Pressure Metering Machine

| Location                                 | BU Germany (Sankt Augustin)                                                          |
|------------------------------------------|--------------------------------------------------------------------------------------|
| Number of components                     | 2                                                                                    |
| Mixhead type/size                        | MT6                                                                                  |
| Mixhead injector type/size               | Constant pressure injectors                                                          |
| Max. total output (pumps)  <br>A:B = 1:1 | 80 cm <sup>3</sup> /s (1,3 gal/m), @50 Hz (A:B = 1:1)                                |
| Max. total output (mixhead)              | 50 cm³/s                                                                             |
| Max. processing temperature              | 50-100 °C (122-212 °F), adjustable                                                   |
| Work tank capacity                       | 30 I (7,93 gal)                                                                      |
| Main applications                        | Production of transparent and resistant polyurethane coatings for decor applications |
| Year of manufacture                      | 2017                                                                                 |
| Operating time                           | approx. 4.500 shots (04/2020)                                                        |
| Voltage                                  | 400V@50 Hz                                                                           |
| Pressure vessel directive(s)             | EU                                                                                   |
| Equipment (extracts)                     | Axial piston pump and plunger pump to process additives, fillers and colors          |
| Available from                           | SOLD                                                                                 |