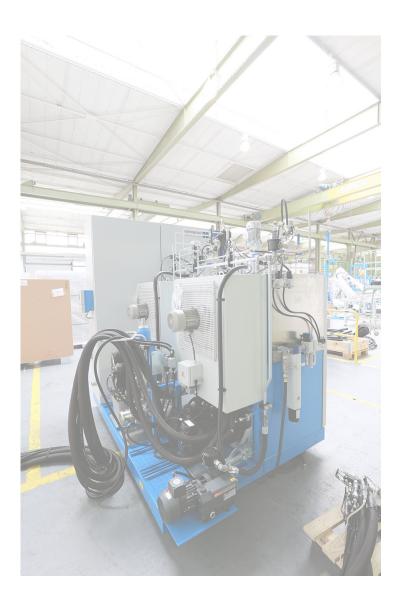

## High Pressure Metering Machine

| Location                                 | BU Germany (Sankt Augustin)                                                          |
|------------------------------------------|--------------------------------------------------------------------------------------|
| Number of components                     | 2                                                                                    |
| Mixhead type/size                        | MT6                                                                                  |
| Mixhead injector type/size               | Constant pressure injectors                                                          |
| Max. total output (pumps)  <br>A:B = 1:1 | 80 cm <sup>3</sup> /s (1,3 gal/m), @50 Hz (A:B = 1:1)                                |
| Max. total output (mixhead)              | 50 cm³/s                                                                             |
| Max. processing temperature              | 50-100 °C (122-212 °F), adjustable                                                   |
| Work tank capacity                       | 30 I (7,93 gal)                                                                      |
| Main applications                        | Production of transparent and resistant polyurethane coatings for decor applications |
| Year of manufacture                      | 2017                                                                                 |
| Operating time                           | approx. 4.500 shots (04/2020)                                                        |
| Voltage                                  | 400V@50 Hz                                                                           |
| Pressure vessel directive(s)             | EU                                                                                   |
| Equipment (extracts)                     | Axial piston pump and plunger pump to process additives, fillers and colors          |
| Available from                           | SOLD                                                                                 |