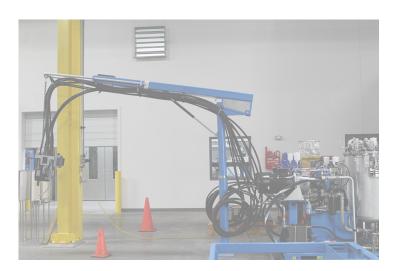

## **ECOPLUS MK2 770/770**

## High Pressure Metering Machine

| Location                                 | BU North America (Pittsburgh)             |
|------------------------------------------|-------------------------------------------|
| Number of components                     | 2                                         |
| Mixhead type/size                        | MT-E 22-2                                 |
| Mixhead injector type/size               | TBD, currently none equipped              |
| Controls                                 | Allen Bradley (no control panel equipped) |
| Max. total output (pumps)  <br>A:B = 1:1 | 1540 cm³/s (24,4 gal/m)                   |
| Max. total output (mixhead)              | 2000 cm³/s                                |
| Max. processing temperature              | 104°F (40°C)                              |
| Work tank capacity                       | 100 I (26,42 gal) each                    |
| Main applications                        | Wide range of standard applications       |
| Operating time                           | 0 hours (new)                             |
| Voltage                                  | 480 VAC                                   |
| Full load amps                           | 79 A                                      |
| Pressure vessel directive(s)             | N/A                                       |
| Equipment (extracts)                     | Mixhead pendant, boom                     |
| Available from                           | SOLD                                      |