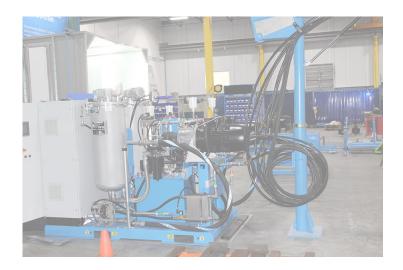

## **ECOPLUS MK2 770/770**

## High Pressure Metering Machine

| Location                                 | BU North America (Pittsburgh)             |
|------------------------------------------|-------------------------------------------|
| Number of components                     | 2                                         |
| Mixhead type/size                        | MT-E 22-2                                 |
| Mixhead injector type/size               | TBD, currently none equipped              |
| Controls                                 | Allen Bradley (no control panel equipped) |
| Max. total output (pumps)  <br>A:B = 1:1 | 1540 cm³/s (24,4 gal/m)                   |
| Max. total output (mixhead)              | 2000 cm³/s                                |
| Max. processing temperature              | 104°F (40°C)                              |
| Work tank capacity                       | 100 I (26,42 gal) each                    |
| Main applications                        | Wide range of standard applications       |
| Operating time                           | 0 hours (new)                             |
| Voltage                                  | 480 VAC                                   |
| Full load amps                           | 79 A                                      |
| Pressure vessel directive(s)             | N/A                                       |
| Equipment (extracts)                     | Mixhead pendant, boom                     |
| Available from                           | SOLD                                      |