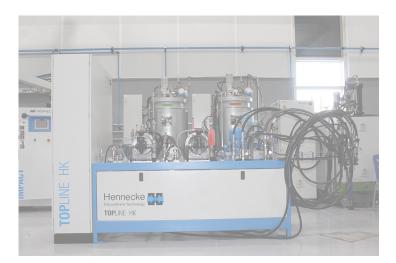

## **TOPLINE HK 270/270** High Pressure Metering Machine

| Location                                 | BU North America (Pittsburgh)             |
|------------------------------------------|-------------------------------------------|
| Number of components                     | 2                                         |
| Mixhead type/size                        | MT 12-2                                   |
| Mixhead injector type/size               | Constant pressure injectors               |
| Controls                                 | Allen Bradley                             |
| Max. total output (pumps)  <br>A:B = 1:1 | 540 cm³/s (8,6 gal/m)                     |
| Max. total output (mixhead)              | 300 cm³/s                                 |
| Max. processing temperature              | 122°F (50°C)                              |
| Work tank capacity                       | 250 I (66,04 gal) each                    |
| Main applications                        | Covers the most demanding PU applications |
| Operating time                           | 0 hours (new)                             |
| Voltage                                  | 480 VAC                                   |
| Full load amps                           | 59 A                                      |
| Pressure vessel directive(s)             | ASME                                      |
| Equipment (extracts)                     | Mixhed pendant, closed loop control       |
| Available from                           | SOLD                                      |