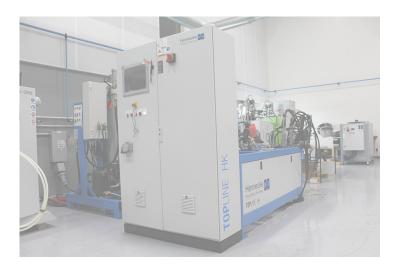

## **TOPLINE HK 270/270** High Pressure Metering Machine

| Location                                 | BU North America (Pittsburgh)             |
|------------------------------------------|-------------------------------------------|
| Number of components                     | 2                                         |
| Mixhead type/size                        | MT 12-2                                   |
| Mixhead injector type/size               | Constant pressure injectors               |
| Controls                                 | Allen Bradley                             |
| Max. total output (pumps)  <br>A:B = 1:1 | 540 cm³/s (8,6 gal/m)                     |
| Max. total output (mixhead)              | 300 cm³/s                                 |
| Max. processing temperature              | 122°F (50°C)                              |
| Work tank capacity                       | 250 I (66,04 gal) each                    |
| Main applications                        | Covers the most demanding PU applications |
| Operating time                           | 0 hours (new)                             |
| Voltage                                  | 480 VAC                                   |
| Full load amps                           | 59 A                                      |
| Pressure vessel directive(s)             | ASME                                      |
| Equipment (extracts)                     | Mixhed pendant, closed loop control       |
| Available from                           | SOLD                                      |