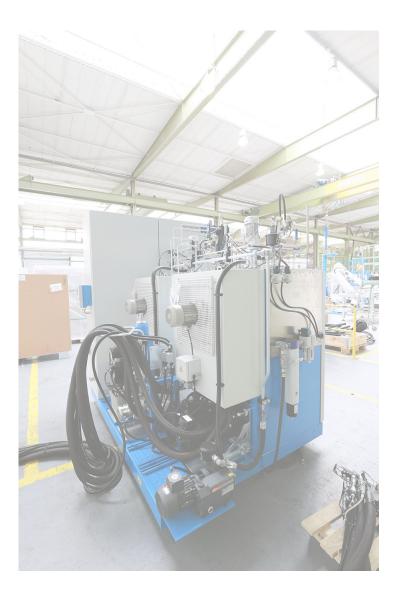

## **STEAMLINE** High Pressure Metering Machine

| Location                                 | BU Germany (Sankt Augustin)                                                          |
|------------------------------------------|--------------------------------------------------------------------------------------|
| Number of components                     | 2                                                                                    |
| Mixhead type/size                        | MT6                                                                                  |
| Mixhead injector type/size               | Constant pressure injectors                                                          |
| Max. total output (pumps)  <br>A:B = 1:1 | 80 cm³/s (1,3 gal/m), @50 Hz (A:B = 1:1)                                             |
| Max. total output (mixhead)              | 50 cm³/s                                                                             |
| Max. processing temperature              | 50-100 °C (122-212 °F), adjustable                                                   |
| Work tank capacity                       | 30 I (7,93 gal)                                                                      |
| Main applications                        | Production of transparent and resistant polyurethane coatings for decor applications |
| Year of manufacture                      | 2017                                                                                 |
| Operating time                           | approx. 4.500 shots (04/2020)                                                        |
| Voltage                                  | 400V@50 Hz                                                                           |
| Pressure vessel directive(s)             | EU                                                                                   |
| Equipment (extracts)                     | Axial piston pump and plunger pump to process additives, fillers and colors          |
| Available from                           | SOLD                                                                                 |