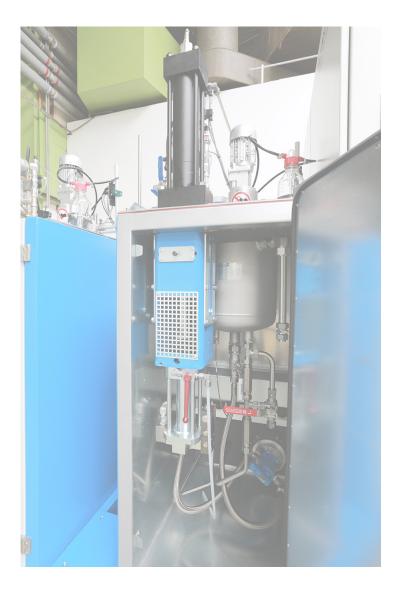

## **STEAMLINE** High Pressure Metering Machine

| Location                                 | BU Germany (Sankt Augustin)                                                          |
|------------------------------------------|--------------------------------------------------------------------------------------|
| Number of components                     | 2                                                                                    |
| Mixhead type/size                        | MT6                                                                                  |
| Mixhead injector type/size               | Constant pressure injectors                                                          |
| Max. total output (pumps)  <br>A:B = 1:1 | 80 cm³/s (1,3 gal/m), @50 Hz (A:B = 1:1)                                             |
| Max. total output (mixhead)              | 50 cm³/s                                                                             |
| Max. processing temperature              | 50-100 °C (122-212 °F), adjustable                                                   |
| Work tank capacity                       | 30 I (7,93 gal)                                                                      |
| Main applications                        | Production of transparent and resistant polyurethane coatings for decor applications |
| Year of manufacture                      | 2017                                                                                 |
| Operating time                           | approx. 4.500 shots (04/2020)                                                        |
| Voltage                                  | 400V@50 Hz                                                                           |
| Pressure vessel directive(s)             | EU                                                                                   |
| Equipment (extracts)                     | Axial piston pump and plunger pump to process additives, fillers and colors          |
| Available from                           | SOLD                                                                                 |