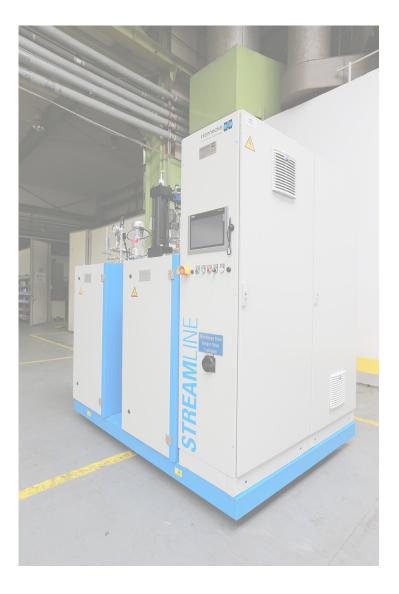

## **STEAMLINE** High Pressure Metering Machine

| Location                                 | BU Germany (Sankt Augustin)                                                          |
|------------------------------------------|--------------------------------------------------------------------------------------|
| Number of components                     | 2                                                                                    |
| Mixhead type/size                        | MT6                                                                                  |
| Mixhead injector type/size               | Constant pressure injectors                                                          |
| Max. total output (pumps)  <br>A:B = 1:1 | 80 cm³/s (1,3 gal/m), @50 Hz (A:B = 1:1)                                             |
| Max. total output (mixhead)              | 50 cm³/s                                                                             |
| Max. processing temperature              | 50-100 °C (122-212 °F), adjustable                                                   |
| Work tank capacity                       | 30 I (7,93 gal)                                                                      |
| Main applications                        | Production of transparent and resistant polyurethane coatings for decor applications |
| Year of manufacture                      | 2017                                                                                 |
| Operating time                           | approx. 4.500 shots (04/2020)                                                        |
| Voltage                                  | 400V@50 Hz                                                                           |
| Pressure vessel directive(s)             | EU                                                                                   |
| Equipment (extracts)                     | Axial piston pump and plunger pump to process additives, fillers and colors          |
| Available from                           | SOLD                                                                                 |