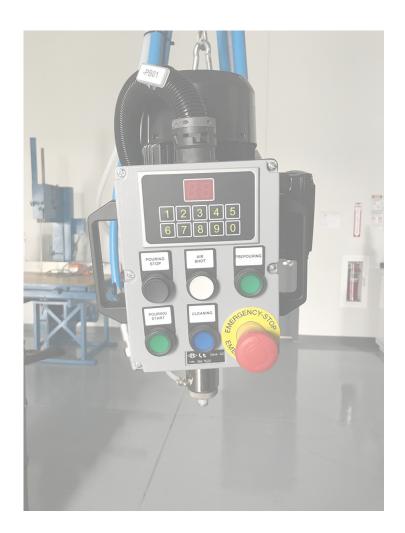

## Low Pressure Metering Machine

| Location                                 | BU North America (Pittsburgh)                                |
|------------------------------------------|--------------------------------------------------------------|
| Number of components                     | 2                                                            |
| Mixhead type/size                        | ULTIMIX C12                                                  |
| Mixhead injector type/size               | Variable (toolbox provided)                                  |
| Controls                                 | Allen Bradley                                                |
| Max. total output (pumps)  <br>A:B = 1:1 | 100 cm³/s (1,6 gal/m), both pumps                            |
| Max. total output (mixhead)              | 200 cm³/s                                                    |
| Max. processing temperature              | 40°C (104°F)                                                 |
| Work tank capacity                       | 100 I (26,42 gal) each                                       |
| Main applications                        | Manufacture of rigid (low output rates) and flexible PU foam |
| Operating time                           | O hours (new)                                                |
| Voltage                                  | 480 VAC                                                      |
| Full load amps                           | 20 A                                                         |
| Pressure vessel directive(s)             | N/A                                                          |
| Equipment (extracts)                     | Mixhead pendant, boom                                        |
| Available from                           | directly                                                     |