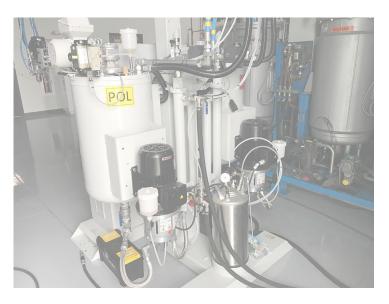

## Low Pressure Metering Machine

| Location                                 | BU North America (Pittsburgh)                                |
|------------------------------------------|--------------------------------------------------------------|
| Number of components                     | 2                                                            |
| Mixhead type/size                        | ULTIMIX C12                                                  |
| Mixhead injector type/size               | Variable (toolbox provided)                                  |
| Controls                                 | Allen Bradley                                                |
| Max. total output (pumps)  <br>A:B = 1:1 | 100 cm³/s (1,6 gal/m), both pumps                            |
| Max. total output (mixhead)              | 200 cm³/s                                                    |
| Max. processing temperature              | 40°C (104°F)                                                 |
| Work tank capacity                       | 100 I (26,42 gal) each                                       |
| Main applications                        | Manufacture of rigid (low output rates) and flexible PU foam |
| Operating time                           | O hours (new)                                                |
| Voltage                                  | 480 VAC                                                      |
| Full load amps                           | 20 A                                                         |
| Pressure vessel directive(s)             | N/A                                                          |
| Equipment (extracts)                     | Mixhead pendant, boom                                        |
| Available from                           | directly                                                     |