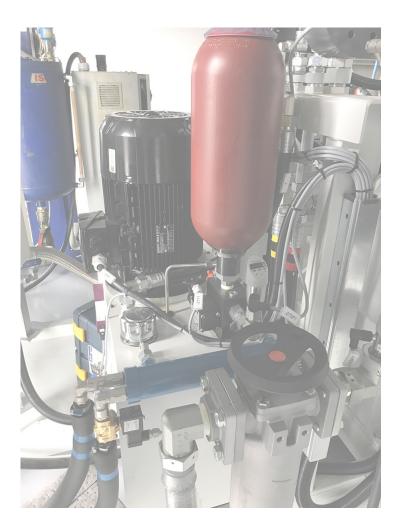

## **ECOPLUS 100** High pressure metering machine

| Location                                 | BU North America (Pittsburgh)                                             |
|------------------------------------------|---------------------------------------------------------------------------|
| Try Before You Buy                       | No                                                                        |
| Number of components                     | 2                                                                         |
| Mixhead type/size                        | Y2K 12/18                                                                 |
| Mixhead injector type/size               | Standard injectors                                                        |
| Max. total output (pumps)  <br>A:B = 1:1 | 8,7-22,5 gal/m (549-1420 cm <sup>3</sup> /s), each pump fixed @ 33 cc/rev |
| Max. total output (mixhead)              | 757-4164 cm <sup>3</sup> /s                                               |
| Max. processing temperature              | 40°C (104°F)                                                              |
| Work tank capacity                       | 100 I (26,42 gal) each                                                    |
| Main applications                        | Manufacturing of rigid and flexible PU foam                               |
| Operating time                           | O hours (new)                                                             |
| Voltage                                  | 480 VAC                                                                   |
| Pressure vessel directive(s)             | ASME                                                                      |
| Equipment (extracts)                     | Mixhead pendant, boom                                                     |
| Available from                           | SOLD                                                                      |