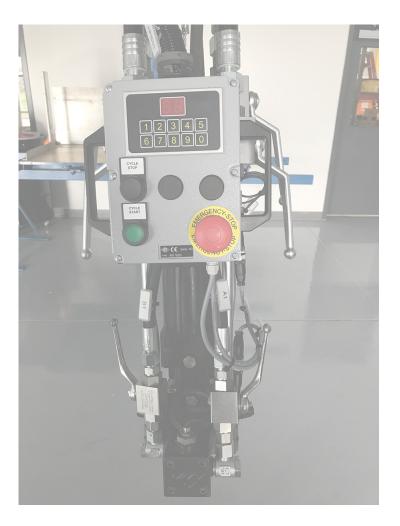

## **ECOPLUS 100** High pressure metering machine

| Location                                 | BU North America (Pittsburgh)                                             |
|------------------------------------------|---------------------------------------------------------------------------|
| Try Before You Buy                       | No                                                                        |
| Number of components                     | 2                                                                         |
| Mixhead type/size                        | Y2K 12/18                                                                 |
| Mixhead injector type/size               | Standard injectors                                                        |
| Max. total output (pumps)  <br>A:B = 1:1 | 8,7-22,5 gal/m (549-1420 cm <sup>3</sup> /s), each pump fixed @ 33 cc/rev |
| Max. total output (mixhead)              | 757-4164 cm <sup>3</sup> /s                                               |
| Max. processing temperature              | 40°C (104°F)                                                              |
| Work tank capacity                       | 100 I (26,42 gal) each                                                    |
| Main applications                        | Manufacturing of rigid and flexible PU foam                               |
| Operating time                           | O hours (new)                                                             |
| Voltage                                  | 480 VAC                                                                   |
| Pressure vessel directive(s)             | ASME                                                                      |
| Equipment (extracts)                     | Mixhead pendant, boom                                                     |
| Available from                           | SOLD                                                                      |