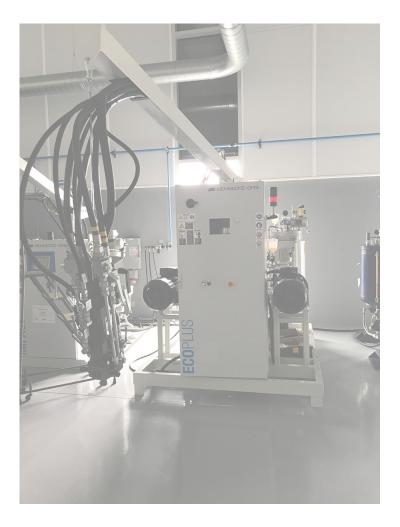

## **ECOPLUS 100** High pressure metering machine

| Location                                 | BU North America (Pittsburgh)                                             |
|------------------------------------------|---------------------------------------------------------------------------|
| Try Before You Buy                       | No                                                                        |
| Number of components                     | 2                                                                         |
| Mixhead type/size                        | Y2K 12/18                                                                 |
| Mixhead injector type/size               | Standard injectors                                                        |
| Max. total output (pumps)  <br>A:B = 1:1 | 8,7-22,5 gal/m (549-1420 cm <sup>3</sup> /s), each pump fixed @ 33 cc/rev |
| Max. total output (mixhead)              | 757-4164 cm <sup>3</sup> /s                                               |
| Max. processing temperature              | 40°C (104°F)                                                              |
| Work tank capacity                       | 100 I (26,42 gal) each                                                    |
| Main applications                        | Manufacturing of rigid and flexible PU foam                               |
| Operating time                           | O hours (new)                                                             |
| Voltage                                  | 480 VAC                                                                   |
| Pressure vessel directive(s)             | ASME                                                                      |
| Equipment (extracts)                     | Mixhead pendant, boom                                                     |
| Available from                           | SOLD                                                                      |