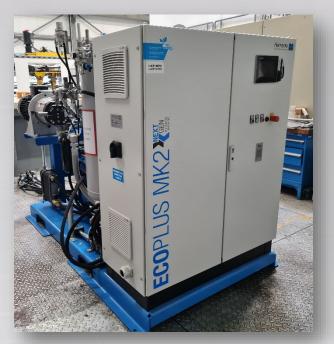

# ECOPLUS MK2 770/770 HIGH-PRESS. METERING MACHINE

| Manufacturer (country of origin) | Hennecke Polyurethane Technology (Germany)                  |
|----------------------------------|-------------------------------------------------------------|
| Number of components             | 2                                                           |
| Mixhead type                     | MT-E 22                                                     |
| Mixhead injector type            | FIXJET                                                      |
| Max. total output (pumps)        | 1540 cm3/s@60 Hz (A:B = 100:100)                            |
| Max. total output (mixhead)      | 2000 cm3/s                                                  |
| Max. processing temperature      | 40 °C                                                       |
| Work tank capacity               | 100                                                         |
| Main applications                | Production of rigid foam insulation and supporting material |
| Year of manufacture              | 2022                                                        |
| Operating time                   | no raw material using only mesamoll                         |
| Voltage (connected load)         | 400V@50 Hz                                                  |
| Pressure vessel directive(s)     | AD 2000                                                     |
| Equipment (extracts)             | N/A                                                         |

Available from

12/2023

Offer number: 4301