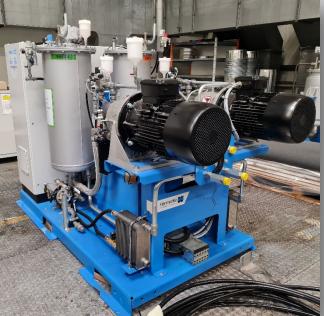

# **IMPACT LOW-PRESSURE METERING MACHINE**

| Manufacturer (country of origin) | Hennecke Polyurethane Technology (Germany)                                                                                                                                                        |
|----------------------------------|---------------------------------------------------------------------------------------------------------------------------------------------------------------------------------------------------|
| Number of components             | 2                                                                                                                                                                                                 |
| Mixhead type                     | ULTIMIX C12 (automatic cleaning agent flush)                                                                                                                                                      |
| Mixhead injector type            | Standard injectors                                                                                                                                                                                |
| Max. total output (pumps)        | 11 l/min@50 Hz (A:B = 1:1)                                                                                                                                                                        |
| Max. total output (mixhead)      | 30,7 cm3/s                                                                                                                                                                                        |
| Max. processing temperature      | 35 °C                                                                                                                                                                                             |
| Work tank capacity               | 1001                                                                                                                                                                                              |
| Main applications                | Manufacture of rigid PU foam                                                                                                                                                                      |
| Year of manufacture              | 2020                                                                                                                                                                                              |
| Operating time                   | No operating hours (brand-new)                                                                                                                                                                    |
| Voltage (connected load)         | 400V@50 Hz                                                                                                                                                                                        |
| Pressure vessel directive(s)     | EU                                                                                                                                                                                                |
| Equipment (extracts)             | Agitator on polyol side, tank level control, filter on component feeding line, plate heat exchanger, programmable temperature control, SIMATIC PLC with touchscreen and data export functionality |

Available from

12/2021

Offer number: 4203