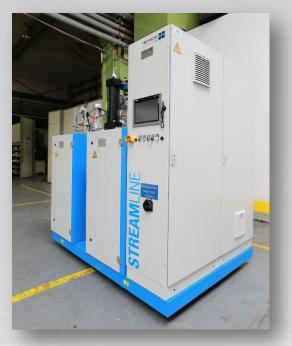

### STEAMLINE HIGH PRESSURE METERING MACHINE

| Manufacturer (country of origin) | Hennecke Polyurethane Technology (Germany)                                           |
|----------------------------------|--------------------------------------------------------------------------------------|
| Number of components             | 2                                                                                    |
| Mixhead type                     | MT6                                                                                  |
| Mixhead injector type            | Constant pressure injectors                                                          |
| Max. total output (pumps)        | 80 cm3/s@50 Hz (A:B = 1:1)                                                           |
| Max. total output (mixhead)      | 50 cm3/s                                                                             |
| Max. processing temperature      | 50 - 100 °C (adjustable)                                                             |
| Work tank capacity               | 30 I                                                                                 |
| Main applications                | Production of transparent and resistant polyurethane coatings for decor applications |
| Year of manufacture              | 2017                                                                                 |
| Operating time                   | approx. 4.500 shots (04/2020)                                                        |
| Voltage (connected load)         | 400V@50 Hz                                                                           |
| Pressure vessel directive(s)     | EU                                                                                   |
| Equipment (extracts)             | Axial piston pump and plunger pump to process additives, fillers and colors          |