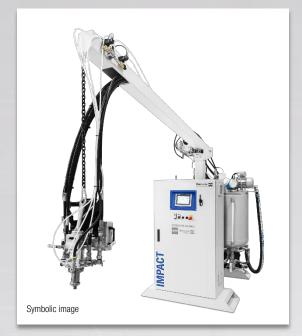

# **IMPACT LOW-PRESSURE METERING MACHINE**

| Manufacturer (country of origin) | Hennecke Polyurethane Technology (Germany)                                                                                                                                                        |
|----------------------------------|---------------------------------------------------------------------------------------------------------------------------------------------------------------------------------------------------|
| Number of components             | 2                                                                                                                                                                                                 |
| Mixhead type                     | ULTIMIX C12 (automatic cleaning agent flush)                                                                                                                                                      |
| Mixhead injector type            | Standard injectors                                                                                                                                                                                |
| Max. total output (pumps)        | 11 l/min@50 Hz (A:B = 1:1)                                                                                                                                                                        |
| Max. total output (mixhead)      | 30,7 cm3/s                                                                                                                                                                                        |
| Max. processing temperature      | 35 °C                                                                                                                                                                                             |
| Work tank capacity               | 1001                                                                                                                                                                                              |
| Main applications                | Manufacture of rigid PU foam                                                                                                                                                                      |
| Year of manufacture              | 2020                                                                                                                                                                                              |
| Operating time                   | No operating hours (brand-new)                                                                                                                                                                    |
| Voltage (connected load)         | 400V@50 Hz                                                                                                                                                                                        |
| Pressure vessel directive(s)     | EU                                                                                                                                                                                                |
| Equipment (extracts)             | Agitator on polyol side, tank level control, filter on component feeding line, plate heat exchanger, programmable temperature control, SIMATIC PLC with touchscreen and data export functionality |