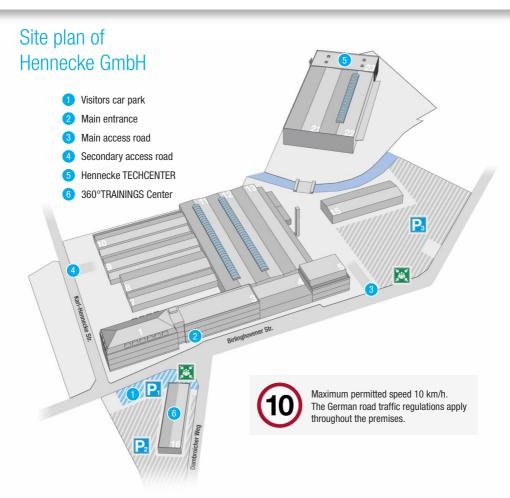

Please note that the company premises can only be entered with a **company ID card** or a visitor permit and after registration at reception.

Taking photos as well as video and sound taping is prohibited on the entire premises without prior special permission.