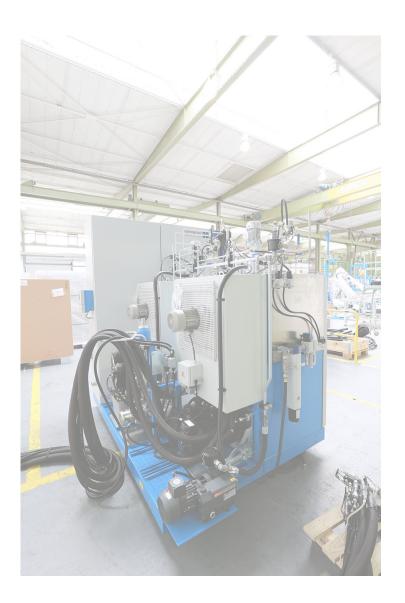

## **STEAMLINE**

## High Pressure Metering Machine

| Location                                 | BU Germany (Sankt Augustin)                                                          |
|------------------------------------------|--------------------------------------------------------------------------------------|
| Number of components                     | 2                                                                                    |
| Mixhead type/size                        | MT6                                                                                  |
| Mixhead injector type/size               | Constant pressure injectors                                                          |
| Max. total output (pumps)  <br>A:B = 1:1 | 80 cm <sup>3</sup> /s (1,3 gal/m), @50 Hz (A:B = 1:1)                                |
| Max. total output (mixhead)              | 50 cm³/s                                                                             |
| Max. processing temperature              | 50-100 °C (122-212 °F), adjustable                                                   |
| Work tank capacity                       | 30 I (7,93 gal)                                                                      |
| Main applications                        | Production of transparent and resistant polyurethane coatings for decor applications |
| Year of manufacture                      | 2017                                                                                 |
| Operating time                           | approx. 4.500 shots (04/2020)                                                        |
| Voltage                                  | 400V@50 Hz                                                                           |
| Pressure vessel directive(s)             | EU                                                                                   |
| Equipment (extracts)                     | Axial piston pump and plunger pump to process additives, fillers and colors          |
| Available from                           | SOLD                                                                                 |