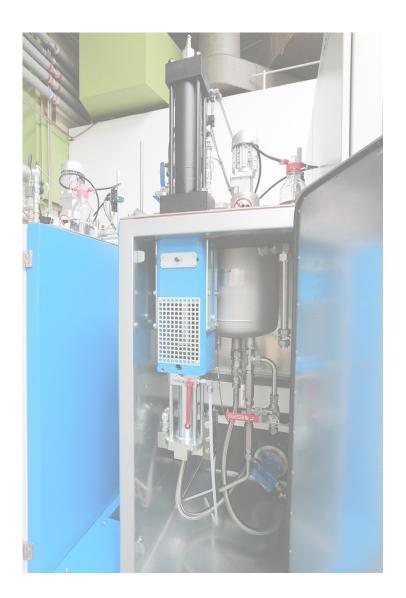

## **STEAMLINE**

## High Pressure Metering Machine

| Location                                 | BU Germany (Sankt Augustin)                                                          |
|------------------------------------------|--------------------------------------------------------------------------------------|
| Number of components                     | 2                                                                                    |
| Mixhead type/size                        | MT6                                                                                  |
| Mixhead injector type/size               | Constant pressure injectors                                                          |
| Max. total output (pumps)  <br>A:B = 1:1 | 80 cm <sup>3</sup> /s (1,3 gal/m), @50 Hz (A:B = 1:1)                                |
| Max. total output (mixhead)              | 50 cm³/s                                                                             |
| Max. processing temperature              | 50-100 °C (122-212 °F), adjustable                                                   |
| Work tank capacity                       | 30 I (7,93 gal)                                                                      |
| Main applications                        | Production of transparent and resistant polyurethane coatings for decor applications |
| Year of manufacture                      | 2017                                                                                 |
| Operating time                           | approx. 4.500 shots (04/2020)                                                        |
| Voltage                                  | 400V@50 Hz                                                                           |
| Pressure vessel directive(s)             | EU                                                                                   |
| Equipment (extracts)                     | Axial piston pump and plunger pump to process additives, fillers and colors          |
| Available from                           | SOLD                                                                                 |