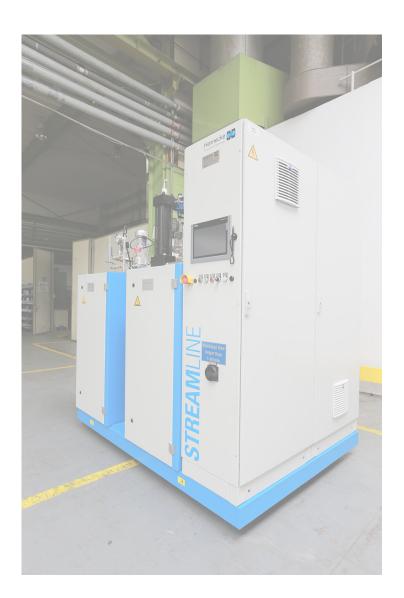

## **STEAMLINE**

## High Pressure Metering Machine

| Location                                 | BU Germany (Sankt Augustin)                                                          |
|------------------------------------------|--------------------------------------------------------------------------------------|
| Number of components                     | 2                                                                                    |
| Mixhead type/size                        | MT6                                                                                  |
| Mixhead injector type/size               | Constant pressure injectors                                                          |
| Max. total output (pumps)  <br>A:B = 1:1 | 80 cm <sup>3</sup> /s (1,3 gal/m), @50 Hz (A:B = 1:1)                                |
| Max. total output (mixhead)              | 50 cm³/s                                                                             |
| Max. processing temperature              | 50-100 °C (122-212 °F), adjustable                                                   |
| Work tank capacity                       | 30 I (7,93 gal)                                                                      |
| Main applications                        | Production of transparent and resistant polyurethane coatings for decor applications |
| Year of manufacture                      | 2017                                                                                 |
| Operating time                           | approx. 4.500 shots (04/2020)                                                        |
| Voltage                                  | 400V@50 Hz                                                                           |
| Pressure vessel directive(s)             | EU                                                                                   |
| Equipment (extracts)                     | Axial piston pump and plunger pump to process additives, fillers and colors          |
| Available from                           | SOLD                                                                                 |